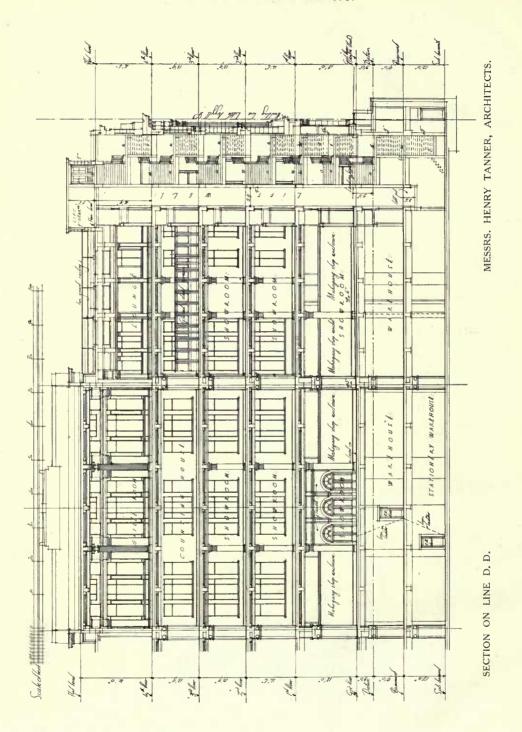

### MODERN BUSINESS PREMISES.

|                                                            | PAGE     |                                                  | PAGE                       |
|------------------------------------------------------------|----------|--------------------------------------------------|----------------------------|
| FRASER, PERCIVAL M., II, New Court, Lincoln's Inn Fields,  |          | TANNER, MESSRS. HENRY, 12, Regent Street, S.W.   |                            |
| W.C.1.                                                     |          | Main Entrance Front Detail Elevation             | 48~49                      |
| The Mill, Erith, Kent                                      | 26       | Ground Floor Plan                                | 50                         |
| GOLDSMITH, F. T. W., & WESTBVE, I, Verulam Buildings,      |          | Plans of Details                                 | 51                         |
| W.C.r.                                                     |          | Sections C.D. and A.B., Half-inch Detail, Centre |                            |
| Norway House, S.W.: Main Entrance                          | I        | Bay, Regent Street                               | 52-55                      |
| ,, Interior of Vestibule                                   | 4        | Half-inch Detail of Second Bay                   | 54                         |
| HAMP, STANLEY (Collcutt & Hamp), 20, Red Lion Square, W.C. |          | North Block Details, Fourth Floor                | 55                         |
| Nos. 2 and 4, St. Mary Axe, E.C.3: Interior Hall           | 16       | Library Detail                                   | 50                         |
| ,, Interior Hall                                           | 17       | Restaurant Detail                                | 55<br>56<br>57<br>57<br>61 |
| Halmle & Corbett, New York, and Bush House, Aldwych.       |          | Half-inch Detail of Pavilion on Regent St. Front | 57                         |
| Bush House, Aldwych, International Sales Building          | 2-3      | Entrance to Lifts                                | 01                         |
| Jones, Campbell, Son & Smithers, 9, Dowgate Hill, E.C.     |          | Main Staircase                                   | 61                         |
| New Premises, King William Street                          | 28       | Sections through Regent Street and Argyll Place  |                            |
| New Bank in Euston Road                                    | 64       | Elevations                                       | 62-65                      |
| Prince's House, Kingsway                                   | 29       | TREHEARN & NORMAN, Winsor House, Kingsway, W.C.  |                            |
| NIVEN & WIGGLESWORTH, 7, John Street, Bedford Row, W.C.    |          | Africa House, Kingsway: Main Entrance            | 6                          |
| Swedish Chamber of Commerce                                | 32       | ,, ,, Vestibule                                  | 7                          |
| RICHARDSON & GILL, 41, Russell Square, W.C.                | 10.00    | ,, ,, Main Facade                                | 8-9                        |
| Moorgate Hall Main Entrance Detail                         | 18       | ,, ,, Elevation                                  | 10                         |
| TANNER, MESSRS. HENRY, 12, Regent Street, S.W.             |          | " " Elevation                                    | II                         |
| Dickens & Jones' New Premises, Regent Street, W            | 33       | " " Detail                                       | 12-15                      |
| Detail                                                     | 34       | ,, ,, Back Elevation                             | 14                         |
| Side Entrance                                              | 35<br>36 | ", ", Third Floor Plan                           | 15                         |
| Front Elevation                                            | 36       | " " Ground Floor Plan                            | 20-21                      |
| Main Entrace to Regent Street                              | 37       | " " Detail                                       | 24-25                      |
| Ground Floor, Interior View                                | 38       | WALLIS. GILBERT & PARTNERS, 29, Roland Gardens,  |                            |
| Typical Sales Department                                   | 39       | Gloucester Road, W.                              |                            |
| Typical Sales Department                                   | 40       | General Electric Co., Witton, Birmingham—        |                            |
| Ladies Waiting Lounge                                      | 41       | Main Entrance                                    | 19                         |
| Back Elevation in Argyll Street                            | 42-43    | Administrative Office                            | 22                         |
| Elevation to Argyll Place                                  | 44       | Entrance Hall                                    | 25                         |
| Elevation to Little Argyll Street                          | 45       | Barker & Dobson, Liverpool                       | 27                         |
| Section on Line DD                                         | 46       | WILLS, F. R. GOULD                               |                            |
| Section AA                                                 | 47       | The Commercial Bank, Gracechurch Street, E.C     | 50-51                      |
|                                                            |          |                                                  |                            |